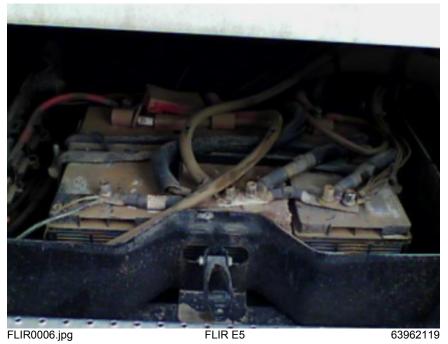

Crew drove vehicle to shop, charge gauge indicated 14.1 VDC

Pulled battery cover and captured thermal image. Note rearward battery has range of temperature, SPOT 1 at 188.1F but saw temperatures between 195 and 200F.

Checked other two batteries, voltages near 12.2 VDC, but low capacity, temperature near 70F

Replaced all three commercial series 31 batteries.

11/5/2015 4:30:29 PM