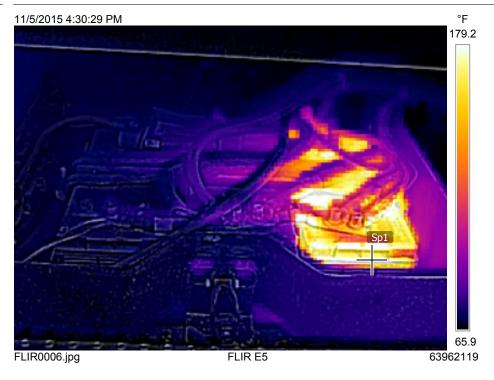

## Tri-State Diagnostics La Junta, Colorado 81050

| Measurements          |       | °F |
|-----------------------|-------|----|
| Sp1                   | 188.1 |    |
| D (                   |       |    |
| Parameters            |       |    |
| Parameters Emissivity | 0.95  |    |

Crew drove vehicle to shop, charge gauge indicated 14.1 VDC

Pulled battery cover and captured thermal image. Note rearward battery has range of temperature, SPOT 1 at 188.1F but saw temperatures between 195 and 200F.