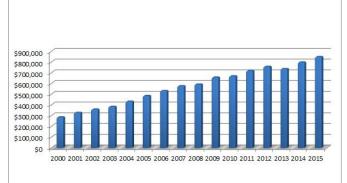

## Justin Engineering, Inc. • Import Specialty Auto Repair

Arbor Vitae, WI (3 miles from Minocqua)

- Number 1 in market for import auto & truck repair in 90 mile radius.
  Approx. 25% domestic trade.
- Exceptional business with established profit and steady increase in revenue, year over year. Poised for expansion.
- 16% EBITDA.
- 2,500 to 2,600 jobs per year which includes a steady year round loyal customer base.
- 3 technicians, 1 office manager experienced in A/P, A/R & P/R.
- Word of mouth advertising continuously drives brand and sales.
- Located on US 51 in the "Northwoods" Lakeland area of north central Wisconsin.
- 5,800 sq. ft. building on 2.68 acres. Constructed in 1998, designed to maximize efficient work flow.
- 5 work bays, 3 lifts.
- Land/building included or lease option available.
- State of the art diagnostic equipment. European, Asian & domestic specialty tools & equipment.
- Owners willing to stay up to 3 months.
- Local banks willing to loan to qualified buyer.